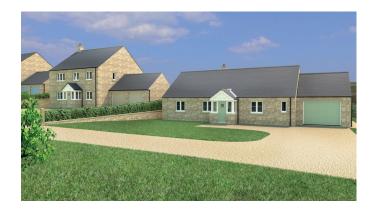

## The Cattondale

**Plots 2 & 6** 

### **Basic Specification**

The Cattondale is a 3/4 Bedroom detached bungalow of 1,400 ft2 (130m2). A unique opportunity to live in an efficient new build bungalow with Stunning views across the Allen Valley to Allendale and beyond.

### **Garden & Driveway**

- Large drive to the front with turning area and lawn
- Stone paved pathways to the rear to a large patio area
- Very large rear garden with uninterrupted views over the valley.

### Garage

- Single garage
- Utility area
- Internal access
- Rear door to the garden