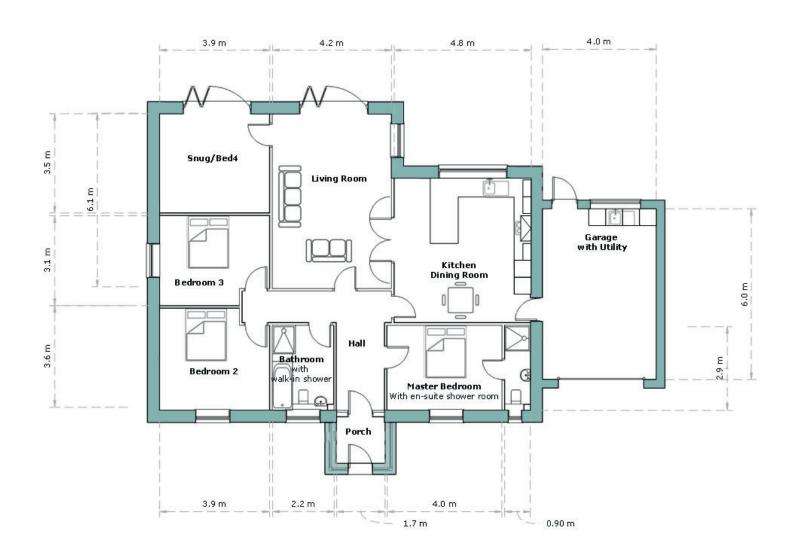

### **Basic Specification**

The Cattondale is a 3/4 Bedroom detached bungalow of 1,400 ft2 (130m2). A unique opportunity to live in an efficient new build bungalow with Stunning views across the Allen Valley to Allendale and beyond.

#### **Ground Floor**

- Porch
- Hallway
- Kitchen, dining room
- Living room
- Snug/Bedroom 4
- 3 Bedrooms
- Master bedroom with en-suite
- Bathroom with walk-in shower

### Garage

- Single garage
- Utility area
- Internal access
- Rear door to the garden

### Floor Plans