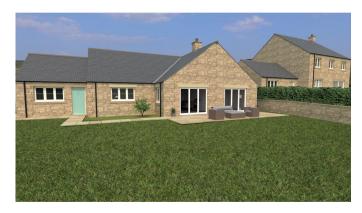

## The Cattondale

**Plots 2 & 6** 

### **Garden & Driveway**

- Large drive to the front with turning area and lawn
- Stone paved pathways to the rear to a large patio area
- Very large rear garden with uninterrupted views over the valley.