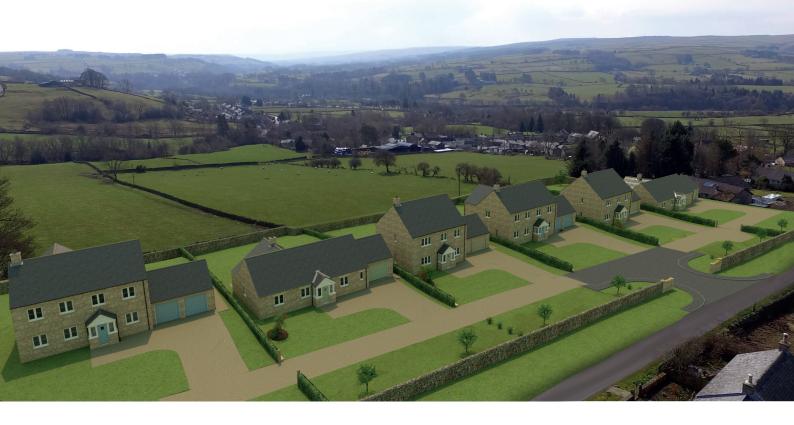

# **Meadow View**

Six stone built homes, with a **breath taking view** 

**The Cattondale**3/4 Bedroom Detached
Bungalow

**The Meadowvale** 4 Bedroom Detached Home

**The Stoneleigh** 5 Bedroom Detached Home

### **Basic Specification**

**The Meadowvale** is a 4 Bedroom detached home of 1,800 ft2 (167m2) with Beautiful views across the Allen Valley to Allendale and beyond. This Large family home is available to buy off plan.

#### Garden & Driveway

- Large drive to the front with turning area and lawn
- Stone paved pathways to the rear to a large patio area
- Very large rear garden with uninterrupted views over the valley.