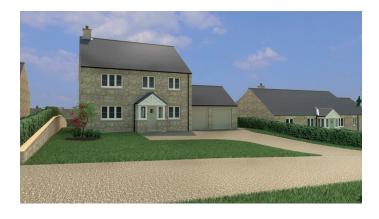

# The Meadowvale

Plots 5 & 3

### **Basic Specification**

**The Meadowvale** is a 4 Bedroom detached home of 1,800 ft2 (167m2) with Beautiful views across the Allen Valley to Allendale and beyond. This Large family home is available to buy off plan.