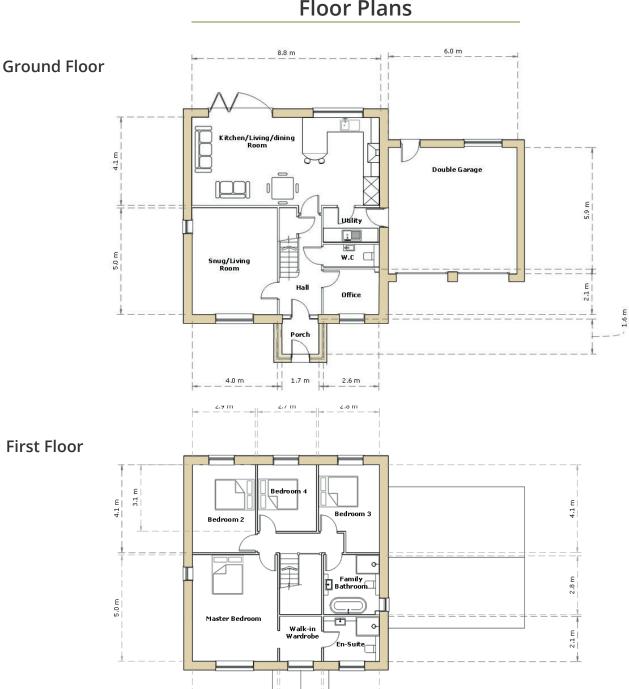

### Floor Plans

#### **Ground Floor**

- Open Plan Kitchen, Dining & Family room
- Living Room
- Utility Room
- Office
- Porch

#### First Floor

- 4 Bedrooms
- Master bedroom en-suite & dressing room
- Family bathroom with walk-in shower

#### Garage

- Double garage
- Internal access
- Rear door to the garden