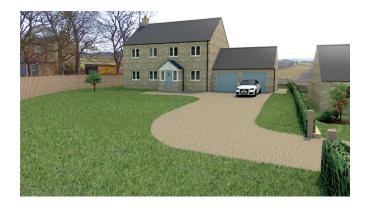

# The Stoneleigh

**Plots 1 & 4** 

### **Basic Specification**

**The Stoneleigh** is a 5 Bedroom detached home of 2,200 ft2 (204m2) with unbeatable views across the Allen Valley to Allendale and beyond. This Large family home is available to buy off plan.

#### Garden & Driveway

- Large drive to the front with turning area and lawn
- Stone paved pathways to the rear to a large patio area
- Very large rear garden with uninterrupted views over the valley.

#### Garage

- Double garage
- Internal access
- Rear door to the garden