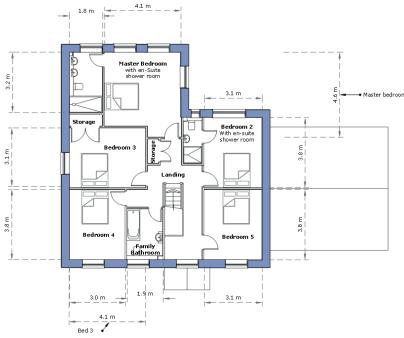

#### First Floor

- 5 Double bedrooms
- Master bedroom with en-suite
- Bedroom 2 with en-suite
- Family bathroom

### Floor Plans

#### First Floor