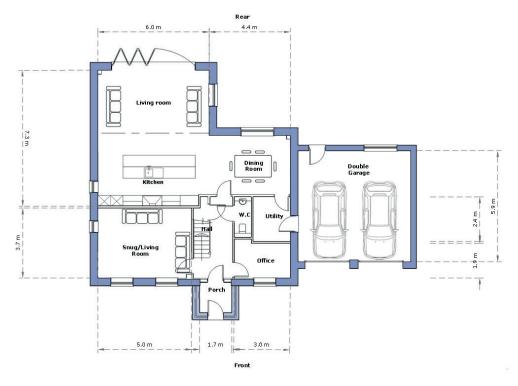

### **Basic Specification**

**The Stoneleigh** is a 5 Bedroom detached home of 2,200 ft2 (204m2) with unbeatable views across the Allen Valley to Allendale and beyond. This Large family home is available to buy off plan.

#### **Ground Floor**

- Open plan kitchen, lounge & dining room
- Lounge/snug
- Utility room
- Hallway
- Porch
- Office/Bedroom 6

#### Garage

- Double garage
- Internal access
- Rear door to the garden

### Floor Plans

#### **Ground Floc**